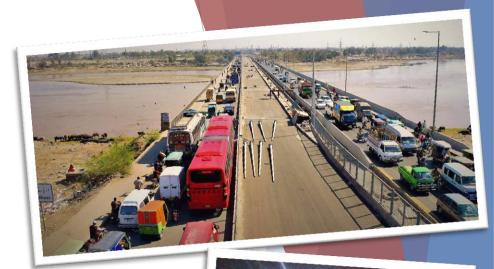

#### Interchange on Khanewal-Lodhran Road

- > Year of Project: 2018
- Complete electrical installation including lighting poles, street lights, panels and motor pumps.

## Railway Flyover Raiwind

- > Year of Project: 2017
- Complete electrical installation including lighting poles, street lights, panels and motor pumps.

### Ravi Bridge Extension

- Year of Project: 2016/2017
- Complete electrical installation including lighting poles, street lights, panels and motor pumps.

#### Maulana Shaukat Ali Road Extension

- Year of Project: 2015
- Complete electrical installation including lighting poles, street lights, panels and motor pumps.