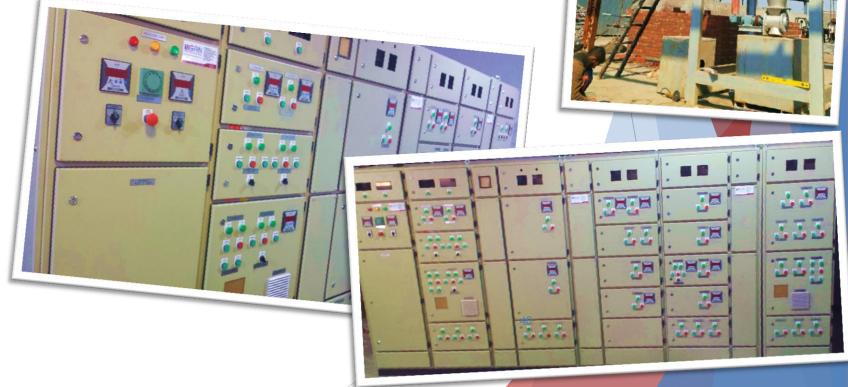

## ELECTRICAL & INSTRUMENTATION (E&I)

- Instrumentation and Control Engineering
- Engineering Services in the field of Electrical and Control Systems
- Process Control Instrumentation
- Designing & Manufacturing of Low-Voltage (LV) Switchgear Panels
- Designing & Manufacturing of Motor Control Center (MCC) & Control Systems
- Field Services in the areas of Electrical and Industrial Automation
- MEP (Mechanical, Electrical and Piping) Services in the Infrastructure Projects
- Engineering Design
- Project Management