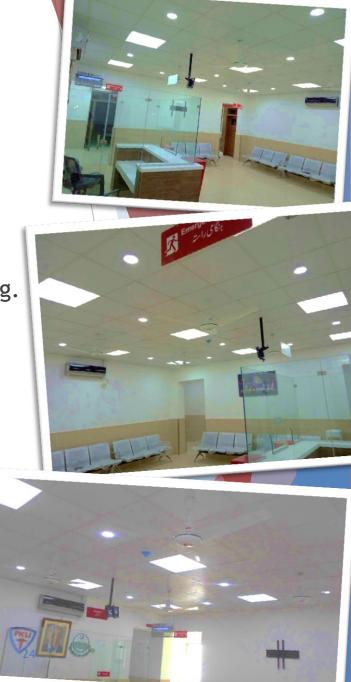

#### **DHQ Hospital Jhelum**

- Year of Project: 2017
- Electrical work for Hepatitis Prevention & Treatment (HTPT) Center building.
- Ward renovation and upgradation.
- Services provided for installation and supply of conduit, laying of cables, installation of lights, panels and associated work.