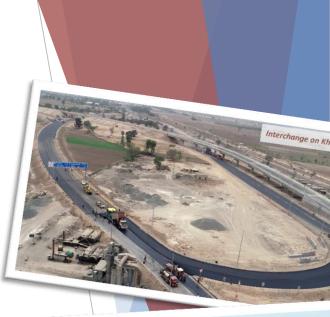

#### Interchange on Khanewal-Lodhran Road

- > Year of Project: 2018
- Complete electrical installation including lighting poles, street lights, panels and motor pumps.