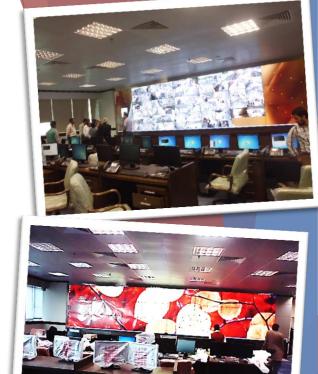

#### Metro Bus Control/Data Center, Arfa Software Technology Park

- Year of Project: 2012/2013
- Complete supply & installation of electrical work, distribution boards, power cables, telephone, networking, voice & data communication setup.

#### **Metro Bus Stations**

- Year of Project: 2012/2013
- Electrification work of 11 Metro Bus stations.
- Supply, installation and commissioning of control panels, switchgears and cable trays.