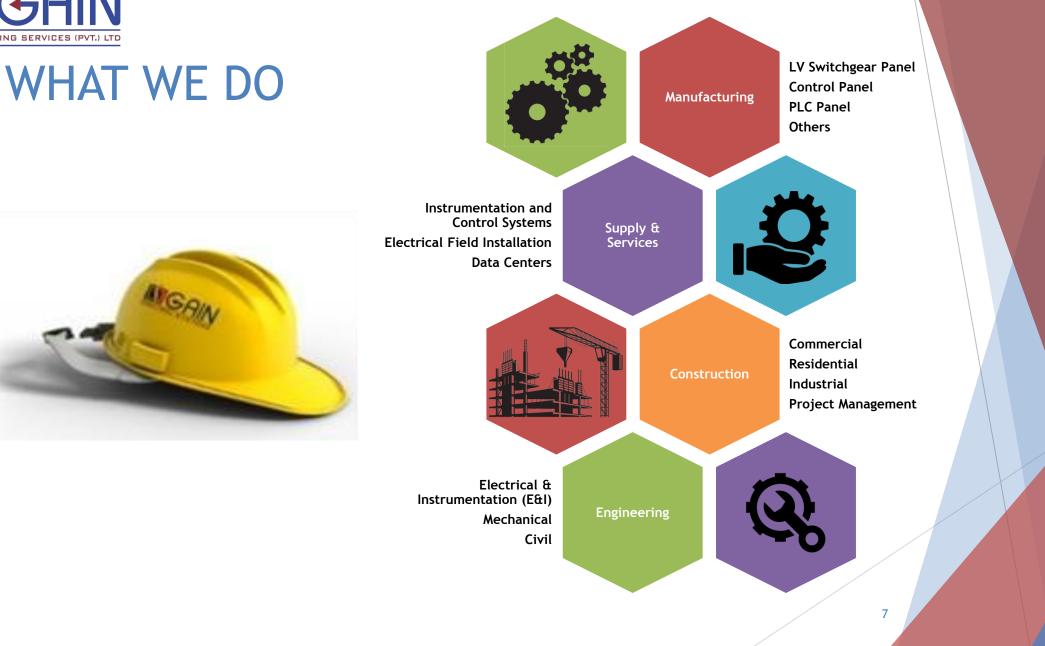

### **BUSINESS SECTORS**

- Currently, GAIN Engineering Services has three major business areas:
  - Electrical & Instrumentation (E&I)
  - Mechanical
  - Civil and Construction

## ELECTRICAL & INSTRUMENTATION (E&I)

- Instrumentation and Control Engineering
- Engineering Services in the field of Electrical and Control Systems
- Process Control Instrumentation
- Designing & Manufacturing of Low-Voltage (LV) Switchgear Panels
- Designing & Manufacturing of Motor Control Center (MCC) & Control Systems
- Field Services in the areas of Electrical and Industrial Automation
- MEP (Mechanical, Electrical and Piping) Services in the Infrastructure Projects
- Engineering Design
- Project Management

#### **MECHANICAL**

#### **CIVIL AND CONSTRUCTION**