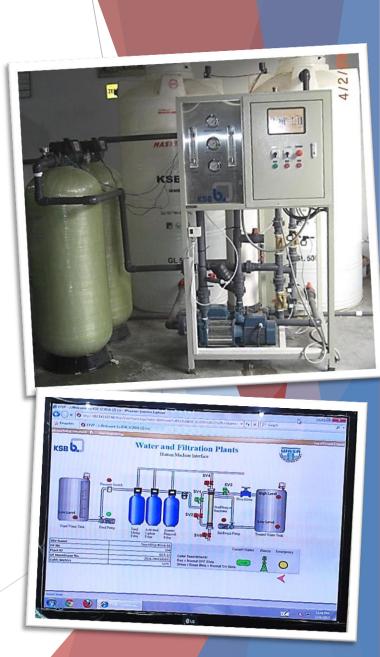

#### KSB Pumps | Water Filtration Plant

- Year of Project: 2010-2013
- Manufacturing, installation and commissioning of Water Filtration Plants Control System for 800 Sites.