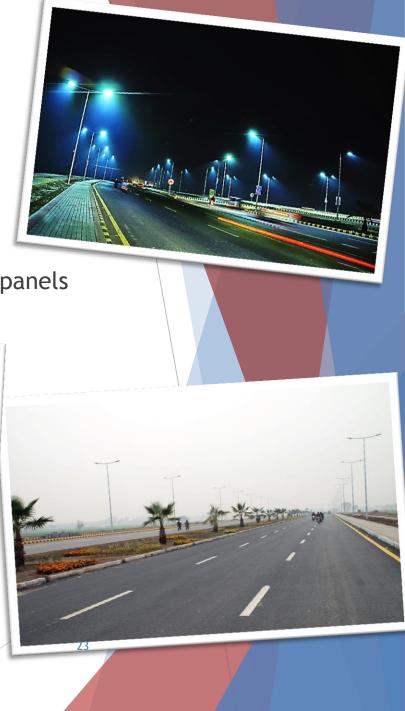

#### Interchange on Khanewal-Lodhran Road

- > Year of Project: 2018
- Complete electrical installation including lighting poles, street lights, panels and motor pumps.

## Railway Flyover Raiwind

- > Year of Project: 2017
- Complete electrical installation including lighting poles, street lights, panels and motor pumps.

### Ravi Bridge Extension

- Year of Project: 2016/2017
- Complete electrical installation including lighting poles, street lights, panels and motor pumps.

#### Maulana Shaukat Ali Road Extension

- Year of Project: 2015
- Complete electrical installation including lighting poles, street lights, panels and motor pumps.