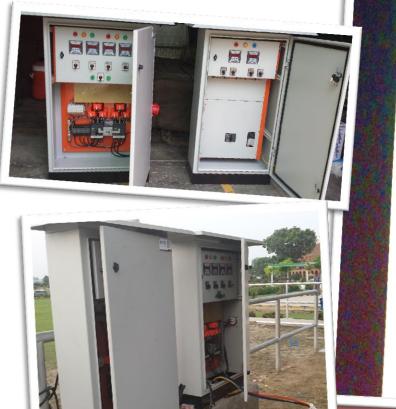

## ELECTRICAL & INSTRUMENTATION (E&I)

- Instrumentation and Control Engineering
- Engineering Services in the field of Electrical and Control Systems
- Process Control Instrumentation
- Designing & Manufacturing of Low-Voltage (LV) Switchgear Panels
- Designing & Manufacturing of Motor Control Center (MCC) & Control Systems
- Field Services in the areas of Electrical and Industrial Automation
- MEP (Mechanical, Electrical and Piping) Services in the Infrastructure Projects
- Engineering Design
- Project Management

#### Hi-Tech Lubricants Blending Plant

- Year of Project: 2015
- Manufacturing, supply and installation of MCC, LT & power DBs.

#### GIFT University LT System Replacement

- > Year of Project: 2017
- Replacement of LT panels for complete system.