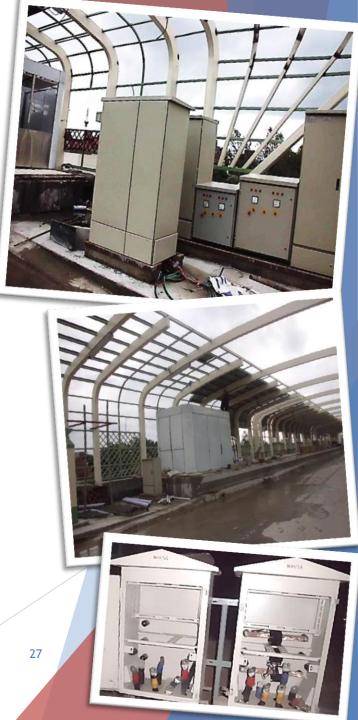

#### Interchange on Khanewal-Lodhran Road

- > Year of Project: 2018
- Complete electrical installation including lighting poles, street lights, panels and motor pumps.

## Railway Flyover Raiwind

- > Year of Project: 2017
- Complete electrical installation including lighting poles, street lights, panels and motor pumps.

### Ravi Bridge Extension

- Year of Project: 2016/2017
- Complete electrical installation including lighting poles, street lights, panels and motor pumps.

#### Maulana Shaukat Ali Road Extension

- Year of Project: 2015
- Complete electrical installation including lighting poles, street lights, panels and motor pumps.