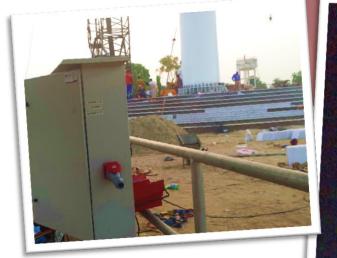

### Wahga Border Flagpole

- > Year of Project: 2017
- Complete LT panels, VFD and associated electrical work.