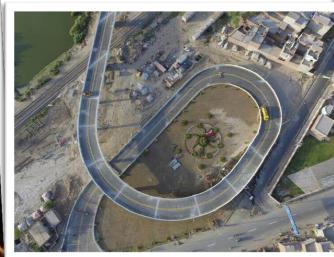

#### Interchange on Khanewal-Lodhran Road

- > Year of Project: 2018
- Complete electrical installation including lighting poles, street lights, panels and motor pumps.