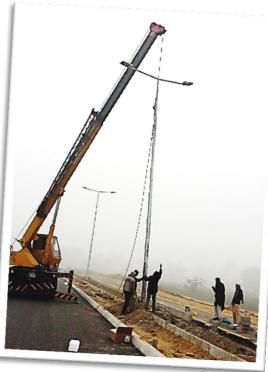

#### Interchange on Khanewal-Lodhran Road

- > Year of Project: 2018
- Complete electrical installation including lighting poles, street lights, panels and motor pumps.

## Railway Flyover Raiwind

- > Year of Project: 2017
- Complete electrical installation including lighting poles, street lights, panels and motor pumps.

### Ravi Bridge Extension

- Year of Project: 2016/2017
- Complete electrical installation including lighting poles, street lights, panels and motor pumps.

#### Maulana Shaukat Ali Road Extension

- Year of Project: 2015
- Complete electrical installation including lighting poles, street lights, panels and motor pumps.